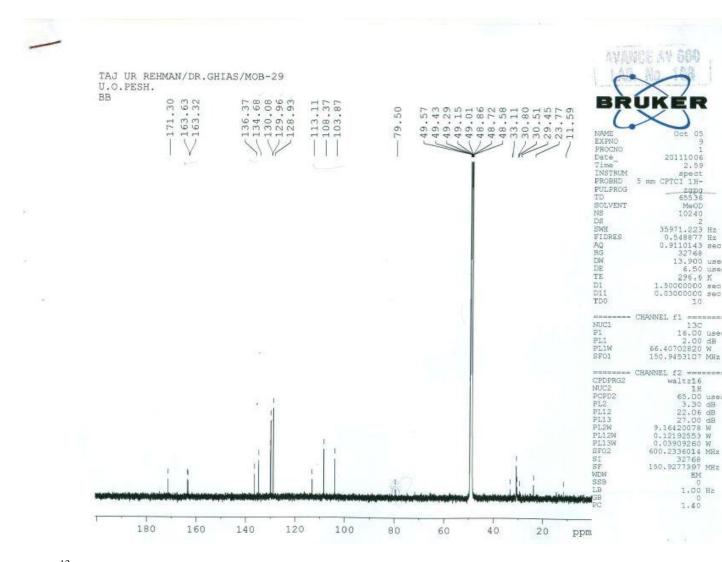

| -hydroxy-2-(4-hydroxy-3-methoxyphenyl)-4H-chromen-4-one)                                                                                                  | 11 |
|-----------------------------------------------------------------------------------------------------------------------------------------------------------|----|
| <b>S9:</b> HMBC (400 M <i>Hz</i> ) Spectrum of Compound <b>1</b> (7-(3,4-Dihydroxyphenoxy)-5hydroxy-2-(4-hydroxy-3-methoxyphenyl)-4H-chromen-4-one)       | 12 |
| <b>S10:</b> <sup>1</sup> H-NMR (600 M <i>Hz</i> , MeOD) Spectrum of Compound <b>2</b> (3,7-dihydroxy-2phenyl-4H-chromen-4-one)                            | 13 |
| <b>S11:</b> <sup>13</sup> CNMR (150 M <i>Hz</i> , MeOD) Spectrum of Compound <b>2</b> (3,7-dihydroxy-2phenyl-4H-chromen-4-one)                            | 14 |
| <b>S12:</b> <sup>1</sup> HNMR (500 M <i>Hz</i> , CDCl <sub>3</sub> ) Spectrum of Compound <b>3</b> (( <i>E</i> )-ethyl-3(3,4-dimethoxyphenyl)acrylate)    | 15 |
| <b>S13:</b> <sup>13</sup> CNMR (125 M <i>Hz</i> , CDCl <sub>3</sub> ) Spectrum of Compound <b>3</b> (( <i>E</i> )-ethyl-3-(3,4-dimethoxyphenyl)acrylate)  | 16 |
| <b>S14:</b> <sup>1</sup> HNMR (500 M <i>Hz</i> , CDCl <sub>3</sub> ) Spectrum of compound <b>4</b> (( <i>E</i> )-Methyl-3-(3,4-dimethoxyphenyl)acrylate)  | 17 |
| <b>S15:</b> <sup>13</sup> CNMR (125 M <i>Hz</i> , CDCl <sub>3</sub> ) Spectrum of compound <b>4</b> (( <i>E</i> )-Methyl-3-(3,4-dimethoxyphenyl)acrylate) | 18 |
| <b>S16:</b> <sup>1</sup> HNMR (300 M <i>Hz</i> , MeOD) of compound <b>5</b> (N-ethylacetamide)                                                            | 19 |
| <b>S17:</b> <sup>13</sup> CNMR (75 MHz, MeOD) of compound <b>5</b> (N-ethylacetamide)                                                                     | 20 |