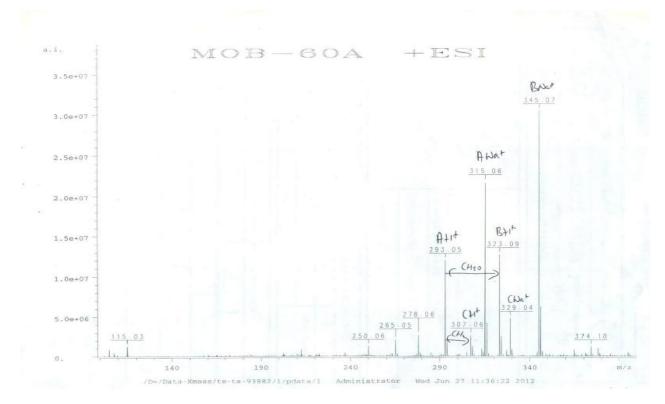

**S1:** ESI-MS Spectrum of Compound **1** (7-(4-methoxyphenyl)-9H-furo[2,3-f]chromen-9-one)

S2: CI-MS Spectrum of Compound 1 (7-(4-methoxyphenyl)-9H-furo[2,3-f]chromen-9-one)

| File : C:\Xca<br>Full ms [ 39.<br>Scan No. 1 of | 500 - 650.500 | -60a-261214-c14.RAW<br>] - Range: 100.000 | - 300.000     |              |          |                                              |
|-------------------------------------------------|---------------|-------------------------------------------|---------------|--------------|----------|----------------------------------------------|
| Mass                                            | Relative      | Theoretical                               | Delta         | Delta        | RDB      | Composi                                      |
| 100 0505                                        | Intensity     | Mass<br>100.0524                          | [ppm]<br>12.2 | [mmu]<br>1.2 | 2.0      | C. H. O.                                     |
| 100.0536                                        | 0.9           | 100.0524                                  | 12.2          | 1.2          | 2.0      | ~5 ne V2                                     |
| 100.1203                                        | 1.6           |                                           |               |              |          |                                              |
| 101.0535                                        | 2.7           |                                           |               |              |          |                                              |
| 102.0363                                        | 1.4           |                                           |               |              |          |                                              |
| 103.0315                                        | 1.7           |                                           |               |              |          |                                              |
| 104.0267                                        | 1.5           | 104.0262                                  | 4.8           | 0.5          | 6.0      | C, H, O,                                     |
| 105.0225                                        | 10.7          |                                           |               |              |          |                                              |
|                                                 | 3.9           |                                           |               |              |          |                                              |
| 107.0123                                        | 14.0          | 107.0133                                  | -9.1          | -1.0         | 5.5      | C <sub>6</sub> H <sub>3</sub> O <sub>2</sub> |
| 108.0078                                        | 6.0           |                                           |               |              |          |                                              |
| 109.0037                                        | 28.8          |                                           |               |              |          |                                              |
| 109.9665                                        | 2.5           |                                           |               |              |          |                                              |
| 110.9993                                        | 36.0          |                                           |               |              |          |                                              |
| 112.9291 113.9412                               | 1.1           |                                           |               |              |          |                                              |
| 113.9412                                        | 4.0           |                                           |               |              |          |                                              |
| 115.9513                                        | 1.6           |                                           |               |              |          |                                              |
| 116.9584                                        | 4.4           |                                           |               |              |          |                                              |
| 118.8968                                        | 7.3           |                                           |               |              |          |                                              |
| 119.9358                                        | 0.8           |                                           |               |              |          |                                              |
| 119.9662                                        | 0.7           |                                           |               |              |          |                                              |
| 120.0073                                        | 5.0           |                                           |               |              |          |                                              |
| 121.0250                                        | 11.8          |                                           |               |              |          |                                              |
|                                                 | 4.9           |                                           |               |              |          |                                              |
| 123.0591                                        | 19.6          |                                           |               |              |          |                                              |
| 124.0748<br>125.0951                            | 7.6           | 125.0966                                  | -12.7         | -1.6         | 2.5      | C, H13 0                                     |
| 126.0269                                        | 0.6           | 125.0966                                  | -12.7         | -1.0         | 2.3      | 08 m13 0                                     |
| 126.1078                                        | 5.9           | 126.1045                                  | 26.1          | 3.3          | 2.0      | C, H14 0                                     |
| 127.0490                                        | 2.0           | 12012040                                  |               |              |          | -814 -                                       |
| 127.1265                                        | 10.3          |                                           |               |              |          |                                              |
| 128.0475                                        | 2.6           | 128.0473                                  | 0.9           | 0.1          | 3.0      | C. H. O.                                     |
| 128,1371                                        | 0.9           |                                           |               |              |          |                                              |
| 129.0781                                        | 5.9           |                                           |               |              |          |                                              |
| 130.0749                                        | 1.9           | 130.0783                                  | -25.6         | -3.3         | 6.0      | C10 H10                                      |
| 131.0848                                        | 5.3           | 131.0861                                  | -9.8          | -1.3         | 5.5      | C10 H11                                      |
| 132.0858                                        | 2.0           |                                           |               |              |          |                                              |
| 133.0909                                        | 9.1           |                                           |               |              |          |                                              |
| 134.0898<br>135.0892                            | 3.9           |                                           |               |              |          |                                              |
| 136.0858                                        | 4.3           | 136.0888                                  | -22.1         | -3.0         | 4.0      | C. H., C                                     |
| 137.0864                                        | 12.7          | 10010000                                  |               |              |          | -9 -12 -                                     |
| 138.0850                                        | 5.6           |                                           |               |              |          |                                              |
| 139.0022                                        | 0.8           | 139.0031                                  | -6.5          | -0.9         | 5.5      | C. H. O.                                     |
| 139.0856                                        | 10.9          |                                           |               |              |          |                                              |
| 140.0146                                        | 0.6           | 140.0110                                  | 26.2          | 3.7          | 5.0      | C, H, O,                                     |
| 140.0195                                        | 0.7           |                                           |               |              |          |                                              |
| 140.0258                                        | 0.6           | 140.0262                                  | -3.3          | -0.5         | 9.0      | C10 H4 C                                     |
| 140.0831                                        | 4.0           | 140.0837                                  | -4.2          | -0.6         | 3.0      | C, H <sub>12</sub> C                         |
| 141.0818                                        | 7.7           |                                           |               |              |          |                                              |
| 141.9893<br>142.0778                            | 1.4           | 142.0783                                  | -3.0          | -0.4         | 7.0      | C11 H10                                      |
| 142.8947                                        | 1.2           | 192.0703                                  | -0.0          |              | C. K. SE | -11 W10                                      |
| 144,9970                                        | 7.3           |                                           |               |              |          |                                              |
| 146.0015                                        | 2.5           | 146.0004                                  | 7.3           | 1.1          | 8.0      | C, H <sub>2</sub> O                          |
| 146.9021                                        | 1.1           |                                           |               |              |          |                                              |
| 147.0110                                        | 7.5           | 147.0082                                  | 19.0          | 2.8          | 7.5      | C, H, O                                      |
| 147.9080                                        | 2.1           |                                           |               |              |          |                                              |
| 148.0160                                        | 2.8           | 148.0160                                  | -0.0          | -0.0         | 7.0      | C <sub>8</sub> H <sub>4</sub> O              |
| 148.9171                                        | 8.0           |                                           |               |              |          |                                              |
| 149.0266                                        | 9.1           | 149.0239                                  | 18.4          | 2.7          | 6.5      | C <sub>8</sub> H <sub>5</sub> O              |
| 149,9244                                        | 1.5           |                                           |               | 0.6          | 6.0      | C 12 0                                       |
|                                                 | 3.0           | 150.0317                                  | -4.1          | -0.6         | 6.0      | C <sub>e</sub> H <sub>e</sub> O              |
| 150.0311                                        | 510           |                                           |               |              |          |                                              |
| 150.0311<br>151.0435<br>151.9636                | 9.9           | 151.0395                                  | 26.4          | 4.0          | 5.5      | C, H, O                                      |