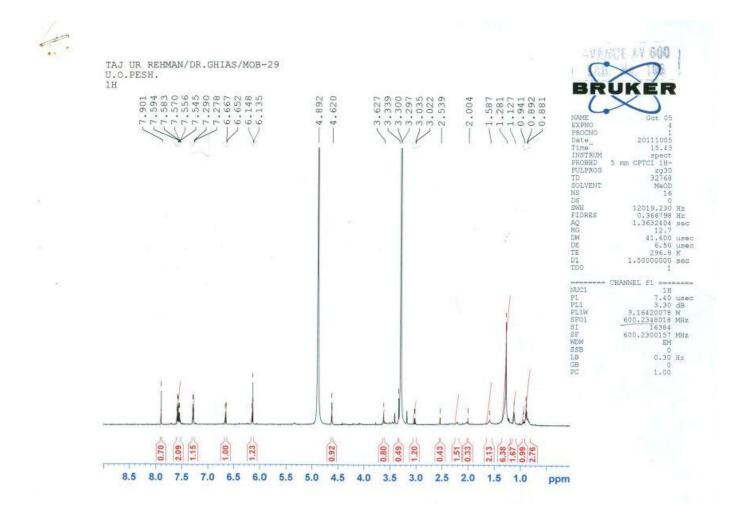

| -hydroxy-2-(4-hydroxy-3-methoxyphenyl)-4H-chromen-4-one)                                                                                                  | 11 |
|-----------------------------------------------------------------------------------------------------------------------------------------------------------|----|
| <b>S9:</b> HMBC (400 M <i>Hz</i> ) Spectrum of Compound <b>1</b> (7-(3,4-Dihydroxyphenoxy)-5hydroxy-2-(4-hydroxy-3-methoxyphenyl)-4H-chromen-4-one)       | 12 |
| <b>S10:</b> <sup>1</sup> H-NMR (600 M <i>Hz</i> , MeOD) Spectrum of Compound <b>2</b> (3,7-dihydroxy-2phenyl-4H-chromen-4-one)                            | 13 |
| <b>S11:</b> <sup>13</sup> CNMR (150 M <i>Hz</i> , MeOD) Spectrum of Compound <b>2</b> (3,7-dihydroxy-2phenyl-4H-chromen-4-one)                            | 14 |
| <b>S12:</b> <sup>1</sup> HNMR (500 M <i>Hz</i> , CDCl <sub>3</sub> ) Spectrum of Compound <b>3</b> (( <i>E</i> )-ethyl-3(3,4-dimethoxyphenyl)acrylate)    | 15 |
| <b>S13:</b> <sup>13</sup> CNMR (125 M <i>Hz</i> , CDCl <sub>3</sub> ) Spectrum of Compound <b>3</b> (( <i>E</i> )-ethyl-3-(3,4-dimethoxyphenyl)acrylate)  | 16 |
| <b>S14:</b> <sup>1</sup> HNMR (500 M <i>Hz</i> , CDCl <sub>3</sub> ) Spectrum of compound <b>4</b> (( <i>E</i> )-Methyl-3-(3,4-dimethoxyphenyl)acrylate)  | 17 |
| <b>S15:</b> <sup>13</sup> CNMR (125 M <i>Hz</i> , CDCl <sub>3</sub> ) Spectrum of compound <b>4</b> (( <i>E</i> )-Methyl-3-(3,4-dimethoxyphenyl)acrylate) | 18 |
| <b>S16:</b> <sup>1</sup> HNMR (300 M <i>Hz</i> , MeOD) of compound <b>5</b> (N-ethylacetamide)                                                            | 19 |
| <b>S17:</b> <sup>13</sup> CNMR (75 MHz, MeOD) of compound <b>5</b> (N-ethylacetamide)                                                                     | 20 |