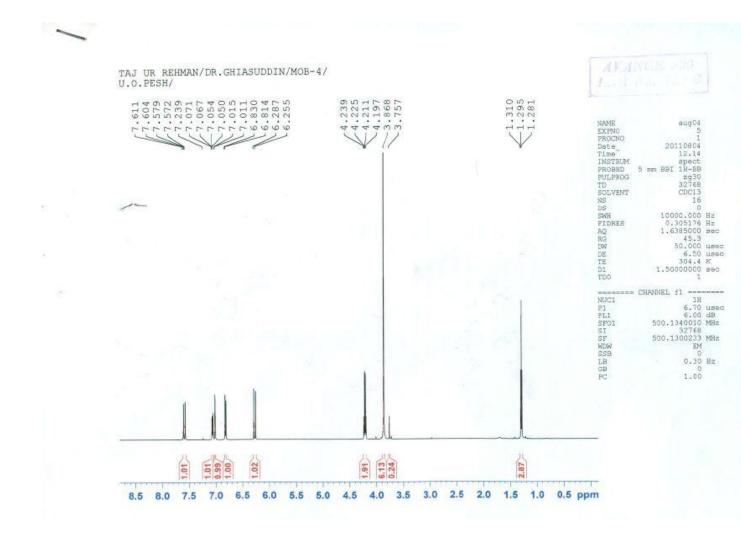

| -hydroxy-2-(4-hydroxy-3-methoxyphenyl)-4H-chromen-4-one)                                                                                                  | 11 |
|-----------------------------------------------------------------------------------------------------------------------------------------------------------|----|
| <b>S9:</b> HMBC (400 M <i>Hz</i> ) Spectrum of Compound <b>1</b> (7-(3,4-Dihydroxyphenoxy)-5hydroxy-2-(4-hydroxy-3-methoxyphenyl)-4H-chromen-4-one)       | 12 |
| <b>S10:</b> <sup>1</sup> H-NMR (600 M <i>Hz</i> , MeOD) Spectrum of Compound <b>2</b> (3,7-dihydroxy-2phenyl-4H-chromen-4-one)                            | 13 |
| <b>S11:</b> <sup>13</sup> CNMR (150 M <i>Hz</i> , MeOD) Spectrum of Compound <b>2</b> (3,7-dihydroxy-2phenyl-4H-chromen-4-one)                            | 14 |
| <b>S12:</b> <sup>1</sup> HNMR (500 M <i>Hz</i> , CDCl <sub>3</sub> ) Spectrum of Compound <b>3</b> (( <i>E</i> )-ethyl-3(3,4-dimethoxyphenyl)acrylate)    | 15 |
| <b>S13:</b> <sup>13</sup> CNMR (125 M <i>Hz</i> , CDCl <sub>3</sub> ) Spectrum of Compound <b>3</b> (( <i>E</i> )-ethyl-3-(3,4-dimethoxyphenyl)acrylate)  | 16 |
| <b>S14:</b> <sup>1</sup> HNMR (500 M <i>Hz</i> , CDCl <sub>3</sub> ) Spectrum of compound <b>4</b> (( <i>E</i> )-Methyl-3-(3,4-dimethoxyphenyl)acrylate)  | 17 |
| <b>S15:</b> <sup>13</sup> CNMR (125 M <i>Hz</i> , CDCl <sub>3</sub> ) Spectrum of compound <b>4</b> (( <i>E</i> )-Methyl-3-(3,4-dimethoxyphenyl)acrylate) | 18 |
| <b>S16:</b> <sup>1</sup> HNMR (300 M <i>Hz</i> , MeOD) of compound <b>5</b> (N-ethylacetamide)                                                            | 19 |
| <b>S17:</b> <sup>13</sup> CNMR (75 MHz, MeOD) of compound <b>5</b> (N-ethylacetamide)                                                                     | 20 |