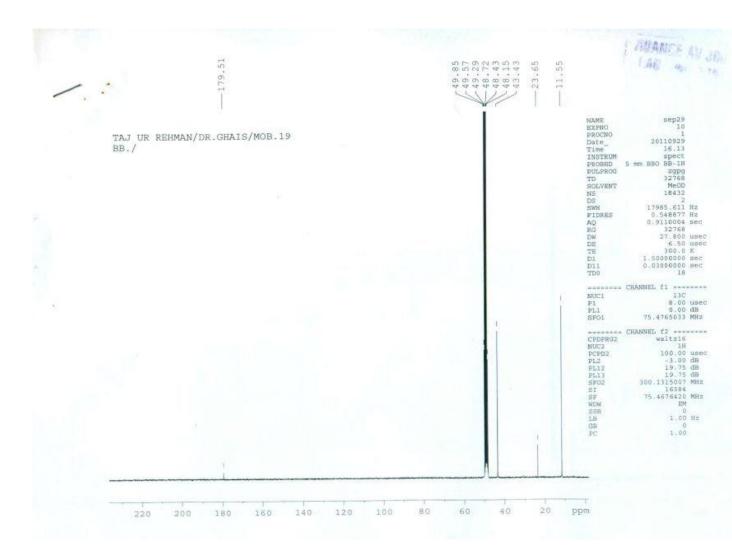

| -hydroxy-2-(4-hydroxy-3-methoxyphenyl)-4H-chromen-4-one)                                                                                                  | 11 |
|-----------------------------------------------------------------------------------------------------------------------------------------------------------|----|
| <b>S9:</b> HMBC (400 M <i>Hz</i> ) Spectrum of Compound <b>1</b> (7-(3,4-Dihydroxyphenoxy)-5hydroxy-2-(4-hydroxy-3-methoxyphenyl)-4H-chromen-4-one)       | 12 |
| <b>S10:</b> <sup>1</sup> H-NMR (600 M <i>Hz</i> , MeOD) Spectrum of Compound <b>2</b> (3,7-dihydroxy-2phenyl-4H-chromen-4-one)                            | 13 |
| <b>S11:</b> <sup>13</sup> CNMR (150 M <i>Hz</i> , MeOD) Spectrum of Compound <b>2</b> (3,7-dihydroxy-2phenyl-4H-chromen-4-one)                            | 14 |
| <b>S12:</b> <sup>1</sup> HNMR (500 M <i>Hz</i> , CDCl <sub>3</sub> ) Spectrum of Compound <b>3</b> (( <i>E</i> )-ethyl-3(3,4-dimethoxyphenyl)acrylate)    | 15 |
| <b>S13:</b> <sup>13</sup> CNMR (125 M <i>Hz</i> , CDCl <sub>3</sub> ) Spectrum of Compound <b>3</b> (( <i>E</i> )-ethyl-3-(3,4-dimethoxyphenyl)acrylate)  | 16 |
| <b>S14:</b> <sup>1</sup> HNMR (500 M <i>Hz</i> , CDCl <sub>3</sub> ) Spectrum of compound <b>4</b> (( <i>E</i> )-Methyl-3-(3,4-dimethoxyphenyl)acrylate)  | 17 |
| <b>S15:</b> <sup>13</sup> CNMR (125 M <i>Hz</i> , CDCl <sub>3</sub> ) Spectrum of compound <b>4</b> (( <i>E</i> )-Methyl-3-(3,4-dimethoxyphenyl)acrylate) | 18 |
| <b>S16:</b> <sup>1</sup> HNMR (300 M <i>Hz</i> , MeOD) of compound <b>5</b> (N-ethylacetamide)                                                            | 19 |
| <b>S17:</b> <sup>13</sup> CNMR (75 MHz, MeOD) of compound <b>5</b> (N-ethylacetamide)                                                                     | 20 |