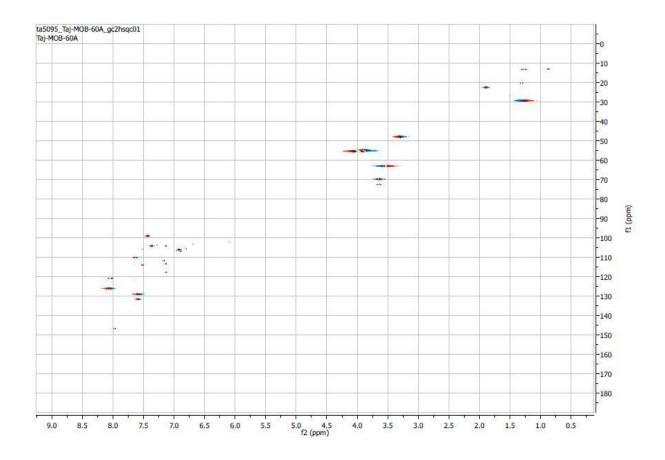

| Table of Contents                                                                                                                                                                           | Page |
|---------------------------------------------------------------------------------------------------------------------------------------------------------------------------------------------|------|
| <b>S1:</b> ESI-MS Spectrum of Compound <b>1</b> (7-(4-methoxyphenyl)-9H-furo [2,3-f] chromen-9-one)                                                                                         | 3    |
| <b>S2:</b> CI-MS Spectrum of Compound <b>1</b> (7-(4-methoxyphenyl)-9H-furo [2,3-f] chromen-9-one)                                                                                          | 3    |
| <b>S3</b> : HRMS Spectrum of Compound <b>1</b> (7-(4-methoxyphenyl)-9H-furo [2,3-f] chromen-9-one)                                                                                          | 4-6  |
| <b>S4:</b> <sup>1</sup> H-NMR (400 M <i>Hz</i> , MeOD) Spectrum of Compound <b>1</b> (7-(4-methoxyphenyl)                                                                                   |      |
| -9H-furo [2, 3-f] chromen-9-one)                                                                                                                                                            | 7    |
| <b>S5:</b> <sup>13</sup> C-NMR Spectrum (100 M <i>Hz</i> , MeOD) Spectrum of Compound <b>1</b> (7-(3,4-dihydroxyphenoxy)-5-hydroxy-2-(4-hydroxy-3-methoxyphenyl)-4 <i>H</i> -chromen-4-one) | 8    |
| <b>S6:</b> <sup>13</sup> C-NMR DEPT Spectrum of Compound <b>1</b> (7-(3,4-Dihydroxyphenoxy)-5-                                                                                              |      |
| -hydroxy-2-(4-hydroxy-3-methoxyphenyl)-4H-chromen-4-one)                                                                                                                                    | 9    |
| <b>S7:</b> COSY (400 M <i>Hz</i> ) Spectrum of Compound <b>1</b> (7-(3,4-Dihydroxyphenoxy)-5hydroxy-2-(4-hydroxy-3-methoxyphenyl)-4H-chromen-4-one)                                         | 10   |
| <b>S8:</b> HMQC (400 MHz) Spectrum of Compound <b>1</b> (7-(3,4-Dihydroxyphenoxy)-5-                                                                                                        |      |

| -hydroxy-2-(4-hydroxy-3-methoxyphenyl)-4H-chromen-4-one)                                                                                                  | 11 |
|-----------------------------------------------------------------------------------------------------------------------------------------------------------|----|
| <b>S9:</b> HMBC (400 M <i>Hz</i> ) Spectrum of Compound <b>1</b> (7-(3,4-Dihydroxyphenoxy)-5hydroxy-2-(4-hydroxy-3-methoxyphenyl)-4H-chromen-4-one)       | 12 |
| <b>S10:</b> <sup>1</sup> H-NMR (600 M <i>Hz</i> , MeOD) Spectrum of Compound <b>2</b> (3,7-dihydroxy-2phenyl-4H-chromen-4-one)                            | 13 |
| <b>S11:</b> <sup>13</sup> CNMR (150 M <i>Hz</i> , MeOD) Spectrum of Compound <b>2</b> (3,7-dihydroxy-2phenyl-4H-chromen-4-one)                            | 14 |
| <b>S12:</b> <sup>1</sup> HNMR (500 M <i>Hz</i> , CDCl <sub>3</sub> ) Spectrum of Compound <b>3</b> (( <i>E</i> )-ethyl-3(3,4-dimethoxyphenyl)acrylate)    | 15 |
| <b>S13:</b> <sup>13</sup> CNMR (125 M <i>Hz</i> , CDCl <sub>3</sub> ) Spectrum of Compound <b>3</b> (( <i>E</i> )-ethyl-3-(3,4-dimethoxyphenyl)acrylate)  | 16 |
| <b>S14:</b> <sup>1</sup> HNMR (500 M <i>Hz</i> , CDCl <sub>3</sub> ) Spectrum of compound <b>4</b> (( <i>E</i> )-Methyl-3-(3,4-dimethoxyphenyl)acrylate)  | 17 |
| <b>S15:</b> <sup>13</sup> CNMR (125 M <i>Hz</i> , CDCl <sub>3</sub> ) Spectrum of compound <b>4</b> (( <i>E</i> )-Methyl-3-(3,4-dimethoxyphenyl)acrylate) | 18 |
| <b>S16:</b> <sup>1</sup> HNMR (300 M <i>Hz</i> , MeOD) of compound <b>5</b> (N-ethylacetamide)                                                            | 19 |
| <b>S17:</b> <sup>13</sup> CNMR (75 MHz, MeOD) of compound <b>5</b> (N-ethylacetamide)                                                                     | 20 |