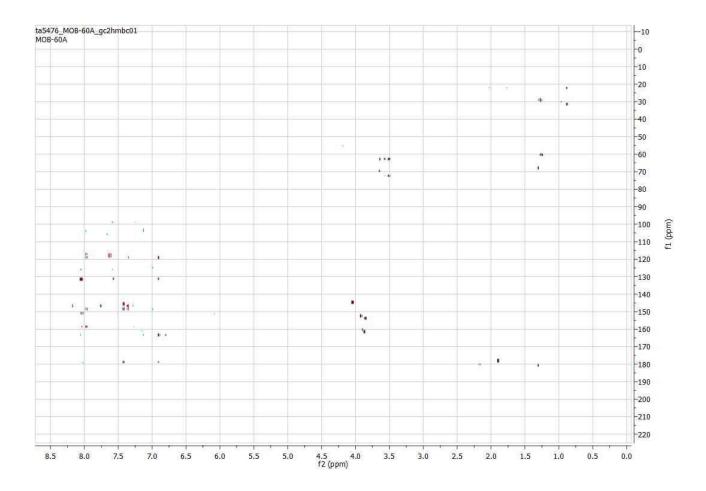

| Table of Contents                                                                                                                                                                           | Page |
|---------------------------------------------------------------------------------------------------------------------------------------------------------------------------------------------|------|
| <b>S1:</b> ESI-MS Spectrum of Compound <b>1</b> (7-(4-methoxyphenyl)-9H-furo [2,3-f] chromen-9-one)                                                                                         | 3    |
| <b>S2:</b> CI-MS Spectrum of Compound <b>1</b> (7-(4-methoxyphenyl)-9H-furo [2,3-f] chromen-9-one)                                                                                          | 3    |
| <b>S3</b> : HRMS Spectrum of Compound <b>1</b> (7-(4-methoxyphenyl)-9H-furo [2,3-f] chromen-9-one)                                                                                          | 4-6  |
| <b>S4:</b> <sup>1</sup> H-NMR (400 M <i>Hz</i> , MeOD) Spectrum of Compound <b>1</b> (7-(4-methoxyphenyl)                                                                                   |      |
| -9H-furo [2, 3-f] chromen-9-one)                                                                                                                                                            | 7    |
| <b>S5:</b> <sup>13</sup> C-NMR Spectrum (100 M <i>Hz</i> , MeOD) Spectrum of Compound <b>1</b> (7-(3,4-dihydroxyphenoxy)-5-hydroxy-2-(4-hydroxy-3-methoxyphenyl)-4 <i>H</i> -chromen-4-one) | 8    |
| <b>S6:</b> <sup>13</sup> C-NMR DEPT Spectrum of Compound <b>1</b> (7-(3,4-Dihydroxyphenoxy)-5-                                                                                              |      |
| -hydroxy-2-(4-hydroxy-3-methoxyphenyl)-4H-chromen-4-one)                                                                                                                                    | 9    |
| <b>S7:</b> COSY (400 M <i>Hz</i> ) Spectrum of Compound <b>1</b> (7-(3,4-Dihydroxyphenoxy)-5hydroxy-2-(4-hydroxy-3-methoxyphenyl)-4H-chromen-4-one)                                         | 10   |
| <b>S8:</b> HMQC (400 MHz) Spectrum of Compound <b>1</b> (7-(3,4-Dihydroxyphenoxy)-5-                                                                                                        |      |

| -hydroxy-2-(4-hydroxy-3-methoxyphenyl)-4H-chromen-4-one)                                                                                                  | 11 |
|-----------------------------------------------------------------------------------------------------------------------------------------------------------|----|
| <b>S9:</b> HMBC (400 M <i>Hz</i> ) Spectrum of Compound <b>1</b> (7-(3,4-Dihydroxyphenoxy)-5hydroxy-2-(4-hydroxy-3-methoxyphenyl)-4H-chromen-4-one)       | 12 |
| <b>S10:</b> <sup>1</sup> H-NMR (600 M <i>Hz</i> , MeOD) Spectrum of Compound <b>2</b> (3,7-dihydroxy-2phenyl-4H-chromen-4-one)                            | 13 |
| <b>S11:</b> <sup>13</sup> CNMR (150 M <i>Hz</i> , MeOD) Spectrum of Compound <b>2</b> (3,7-dihydroxy-2phenyl-4H-chromen-4-one)                            | 14 |
| <b>S12:</b> <sup>1</sup> HNMR (500 M <i>Hz</i> , CDCl <sub>3</sub> ) Spectrum of Compound <b>3</b> (( <i>E</i> )-ethyl-3(3,4-dimethoxyphenyl)acrylate)    | 15 |
| <b>S13:</b> <sup>13</sup> CNMR (125 M <i>Hz</i> , CDCl <sub>3</sub> ) Spectrum of Compound <b>3</b> (( <i>E</i> )-ethyl-3-(3,4-dimethoxyphenyl)acrylate)  | 16 |
| <b>S14:</b> <sup>1</sup> HNMR (500 M <i>Hz</i> , CDCl <sub>3</sub> ) Spectrum of compound <b>4</b> (( <i>E</i> )-Methyl-3-(3,4-dimethoxyphenyl)acrylate)  | 17 |
| <b>S15:</b> <sup>13</sup> CNMR (125 M <i>Hz</i> , CDCl <sub>3</sub> ) Spectrum of compound <b>4</b> (( <i>E</i> )-Methyl-3-(3,4-dimethoxyphenyl)acrylate) | 18 |
| <b>S16:</b> <sup>1</sup> HNMR (300 M <i>Hz</i> , MeOD) of compound <b>5</b> (N-ethylacetamide)                                                            | 19 |
| <b>S17:</b> <sup>13</sup> CNMR (75 MHz, MeOD) of compound <b>5</b> (N-ethylacetamide)                                                                     | 20 |