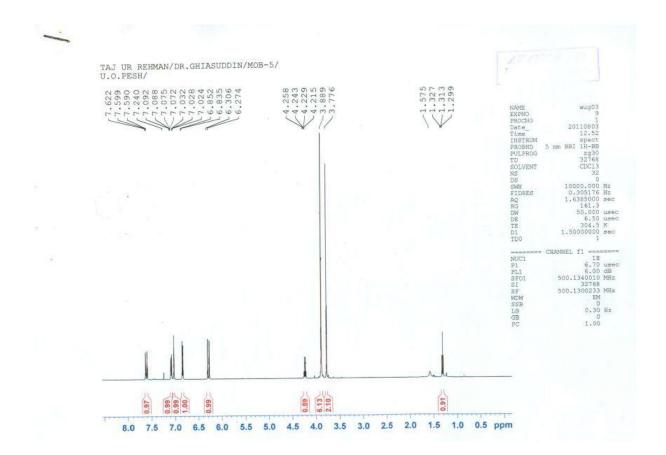

| -hydroxy-2-(4-hydroxy-3-methoxyphenyl)-4H-chromen-4-one)                                                                                                  | 11 |
|-----------------------------------------------------------------------------------------------------------------------------------------------------------|----|
| <b>S9:</b> HMBC (400 M <i>Hz</i> ) Spectrum of Compound <b>1</b> (7-(3,4-Dihydroxyphenoxy)-5hydroxy-2-(4-hydroxy-3-methoxyphenyl)-4H-chromen-4-one)       | 12 |
| <b>S10:</b> <sup>1</sup> H-NMR (600 M <i>Hz</i> , MeOD) Spectrum of Compound <b>2</b> (3,7-dihydroxy-2phenyl-4H-chromen-4-one)                            | 13 |
| <b>S11:</b> <sup>13</sup> CNMR (150 M <i>Hz</i> , MeOD) Spectrum of Compound <b>2</b> (3,7-dihydroxy-2phenyl-4H-chromen-4-one)                            | 14 |
| <b>S12:</b> <sup>1</sup> HNMR (500 M <i>Hz</i> , CDCl <sub>3</sub> ) Spectrum of Compound <b>3</b> (( <i>E</i> )-ethyl-3(3,4-dimethoxyphenyl)acrylate)    | 15 |
| <b>S13:</b> <sup>13</sup> CNMR (125 M <i>Hz</i> , CDCl <sub>3</sub> ) Spectrum of Compound <b>3</b> (( <i>E</i> )-ethyl-3-(3,4-dimethoxyphenyl)acrylate)  | 16 |
| <b>S14:</b> <sup>1</sup> HNMR (500 M <i>Hz</i> , CDCl <sub>3</sub> ) Spectrum of compound <b>4</b> (( <i>E</i> )-Methyl-3-(3,4-dimethoxyphenyl)acrylate)  | 17 |
| <b>S15:</b> <sup>13</sup> CNMR (125 M <i>Hz</i> , CDCl <sub>3</sub> ) Spectrum of compound <b>4</b> (( <i>E</i> )-Methyl-3-(3,4-dimethoxyphenyl)acrylate) | 18 |
| <b>S16:</b> <sup>1</sup> HNMR (300 M <i>Hz</i> , MeOD) of compound <b>5</b> (N-ethylacetamide)                                                            | 19 |
| <b>S17:</b> <sup>13</sup> CNMR (75 MHz, MeOD) of compound <b>5</b> (N-ethylacetamide)                                                                     | 20 |