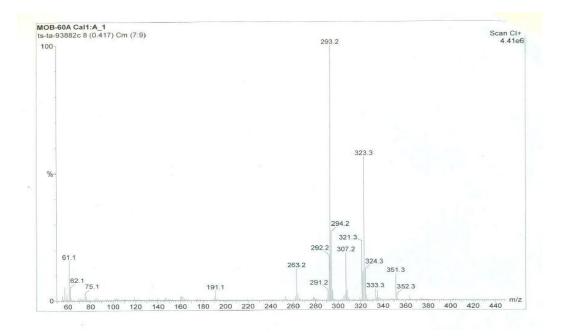

**S1:** ESI-MS Spectrum of Compound **1** (7-(4-methoxyphenyl)-9H-furo[2,3-f]chromen-9-one)

S2: CI-MS Spectrum of Compound 1 (7-(4-methoxyphenyl)-9H-furo[2,3-f]chromen-9-one)

| File : C:\Xca<br>Full ms [ 39.<br>Scan No. 1 of | 500 - 650.500 | -60a-261214-c14.RAW<br>] - Range: 100.000 | - 300.000     |              |          |                                              |
|-------------------------------------------------|---------------|-------------------------------------------|---------------|--------------|----------|----------------------------------------------|
| Mass                                            | Relative      | Theoretical                               | Delta         | Delta        | RDB      | Composi                                      |
| 100 0505                                        | Intensity     | Mass<br>100.0524                          | [ppm]<br>12.2 | [mmu]<br>1.2 | 2.0      | C. H. O.                                     |
| 100.0536                                        | 0.9           | 100.0524                                  | 12.2          | 1.2          | 2.0      | ~5 ne V2                                     |
| 100.1203                                        | 1.6           |                                           |               |              |          |                                              |
| 101.0535                                        | 2.7           |                                           |               |              |          |                                              |
| 102.0363                                        | 1.4           |                                           |               |              |          |                                              |
| 103.0315                                        | 1.7           |                                           |               |              |          |                                              |
| 104.0267                                        | 1.5           | 104.0262                                  | 4.8           | 0.5          | 6.0      | C, H, O,                                     |
| 105.0225                                        | 10.7          |                                           |               |              |          |                                              |
|                                                 | 3.9           |                                           |               |              |          |                                              |
| 107.0123                                        | 14.0          | 107.0133                                  | -9.1          | -1.0         | 5.5      | C <sub>6</sub> H <sub>3</sub> O <sub>2</sub> |
| 108.0078                                        | 6.0           |                                           |               |              |          |                                              |
| 109.0037                                        | 28.8          |                                           |               |              |          |                                              |
| 109.9665                                        | 2.5           |                                           |               |              |          |                                              |
| 110.9993                                        | 36.0          |                                           |               |              |          |                                              |
| 112.9291 113.9412                               | 1.1           |                                           |               |              |          |                                              |
| 113.9412                                        | 4.0           |                                           |               |              |          |                                              |
| 115.9513                                        | 1.6           |                                           |               |              |          |                                              |
| 116.9584                                        | 4.4           |                                           |               |              |          |                                              |
| 118.8968                                        | 7.3           |                                           |               |              |          |                                              |
| 119.9358                                        | 0.8           |                                           |               |              |          |                                              |
| 119.9662                                        | 0.7           |                                           |               |              |          |                                              |
| 120.0073                                        | 5.0           |                                           |               |              |          |                                              |
| 121.0250                                        | 11.8          |                                           |               |              |          |                                              |
|                                                 | 4.9           |                                           |               |              |          |                                              |
| 123.0591                                        | 19.6          |                                           |               |              |          |                                              |
| 124.0748<br>125.0951                            | 7.6           | 125.0966                                  | -12.7         | -1.6         | 2.5      | C, H13 0                                     |
| 126.0269                                        | 0.6           | 125.0966                                  | -12.7         | -1.0         | 2.3      | 08 m13 0                                     |
| 126.1078                                        | 5.9           | 126.1045                                  | 26.1          | 3.3          | 2.0      | C, H14 0                                     |
| 127.0490                                        | 2.0           | 12012040                                  |               |              |          | -814 -                                       |
| 127.1265                                        | 10.3          |                                           |               |              |          |                                              |
| 128.0475                                        | 2.6           | 128.0473                                  | 0.9           | 0.1          | 3.0      | C. H. O.                                     |
| 128,1371                                        | 0.9           |                                           |               |              |          |                                              |
| 129.0781                                        | 5.9           |                                           |               |              |          |                                              |
| 130.0749                                        | 1.9           | 130.0783                                  | -25.6         | -3.3         | 6.0      | C10 H10                                      |
| 131.0848                                        | 5.3           | 131.0861                                  | -9.8          | -1.3         | 5.5      | C10 H11                                      |
| 132.0858                                        | 2.0           |                                           |               |              |          |                                              |
| 133.0909                                        | 9.1           |                                           |               |              |          |                                              |
| 134.0898<br>135.0892                            | 3.9           |                                           |               |              |          |                                              |
| 136.0858                                        | 4.3           | 136.0888                                  | -22.1         | -3.0         | 4.0      | C. H., C                                     |
| 137.0864                                        | 12.7          | 10010000                                  |               |              |          | -9 -12 -                                     |
| 138.0850                                        | 5.6           |                                           |               |              |          |                                              |
| 139.0022                                        | 0.8           | 139.0031                                  | -6.5          | -0.9         | 5.5      | C. H. O.                                     |
| 139.0856                                        | 10.9          |                                           |               |              |          |                                              |
| 140.0146                                        | 0.6           | 140.0110                                  | 26.2          | 3.7          | 5.0      | C, H, O,                                     |
| 140.0195                                        | 0.7           |                                           |               |              |          |                                              |
| 140.0258                                        | 0.6           | 140.0262                                  | -3.3          | -0.5         | 9.0      | C10 H4 C                                     |
| 140.0831                                        | 4.0           | 140.0837                                  | -4.2          | -0.6         | 3.0      | C, H <sub>12</sub> C                         |
| 141.0818                                        | 7.7           |                                           |               |              |          |                                              |
| 141.9893<br>142.0778                            | 1.4           | 142.0783                                  | -3.0          | -0.4         | 7.0      | C11 H10                                      |
| 142.8947                                        | 1.2           | 192.0703                                  | -0.0          |              | C. K. SE | -11 W10                                      |
| 144,9970                                        | 7.3           |                                           |               |              |          |                                              |
| 146.0015                                        | 2.5           | 146.0004                                  | 7.3           | 1.1          | 8.0      | C, H <sub>2</sub> O                          |
| 146.9021                                        | 1.1           |                                           |               |              |          |                                              |
| 147.0110                                        | 7.5           | 147.0082                                  | 19.0          | 2.8          | 7.5      | C, H, O                                      |
| 147.9080                                        | 2.1           |                                           |               |              |          |                                              |
| 148.0160                                        | 2.8           | 148.0160                                  | -0.0          | -0.0         | 7.0      | C <sub>8</sub> H <sub>4</sub> O              |
| 148.9171                                        | 8.0           |                                           |               |              |          |                                              |
| 149.0266                                        | 9.1           | 149.0239                                  | 18.4          | 2.7          | 6.5      | C <sub>8</sub> H <sub>5</sub> O              |
| 149,9244                                        | 1.5           |                                           |               | 0.6          | 6.0      | C 12 0                                       |
|                                                 | 3.0           | 150.0317                                  | -4.1          | -0.6         | 6.0      | C <sub>e</sub> H <sub>e</sub> O              |
| 150.0311                                        | 510           |                                           |               |              |          |                                              |
| 150.0311<br>151.0435<br>151.9636                | 9.9           | 151.0395                                  | 26.4          | 4.0          | 5.5      | C, H, O                                      |