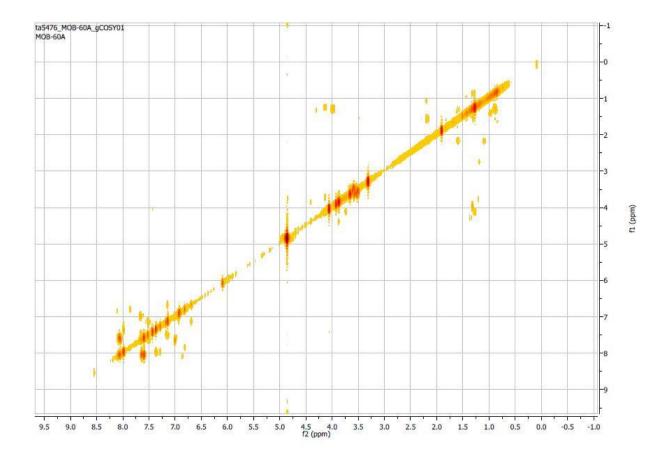

| Table of Contents                                                                                                                                                                           | Page |
|---------------------------------------------------------------------------------------------------------------------------------------------------------------------------------------------|------|
| <b>S1:</b> ESI-MS Spectrum of Compound <b>1</b> (7-(4-methoxyphenyl)-9H-furo [2,3-f] chromen-9-one)                                                                                         | 3    |
| <b>S2:</b> CI-MS Spectrum of Compound <b>1</b> (7-(4-methoxyphenyl)-9H-furo [2,3-f] chromen-9-one)                                                                                          | 3    |
| <b>S3</b> : HRMS Spectrum of Compound <b>1</b> (7-(4-methoxyphenyl)-9H-furo [2,3-f] chromen-9-one)                                                                                          | 4-6  |
| <b>S4:</b> <sup>1</sup> H-NMR (400 M <i>Hz</i> , MeOD) Spectrum of Compound <b>1</b> (7-(4-methoxyphenyl)                                                                                   |      |
| -9H-furo [2, 3-f] chromen-9-one)                                                                                                                                                            | 7    |
| <b>S5:</b> <sup>13</sup> C-NMR Spectrum (100 M <i>Hz</i> , MeOD) Spectrum of Compound <b>1</b> (7-(3,4-dihydroxyphenoxy)-5-hydroxy-2-(4-hydroxy-3-methoxyphenyl)-4 <i>H</i> -chromen-4-one) | 8    |
| <b>S6:</b> <sup>13</sup> C-NMR DEPT Spectrum of Compound <b>1</b> (7-(3,4-Dihydroxyphenoxy)-5-                                                                                              |      |
| -hydroxy-2-(4-hydroxy-3-methoxyphenyl)-4H-chromen-4-one)                                                                                                                                    | 9    |
| <b>S7:</b> COSY (400 M <i>Hz</i> ) Spectrum of Compound <b>1</b> (7-(3,4-Dihydroxyphenoxy)-5hydroxy-2-(4-hydroxy-3-methoxyphenyl)-4H-chromen-4-one)                                         | 10   |
| <b>S8:</b> HMQC (400 MHz) Spectrum of Compound <b>1</b> (7-(3,4-Dihydroxyphenoxy)-5-                                                                                                        |      |

| -hydroxy-2-(4-hydroxy-3-methoxyphenyl)-4H-chromen-4-one)                                                                                                  | 11 |
|-----------------------------------------------------------------------------------------------------------------------------------------------------------|----|
| <b>S9:</b> HMBC (400 M <i>Hz</i> ) Spectrum of Compound <b>1</b> (7-(3,4-Dihydroxyphenoxy)-5hydroxy-2-(4-hydroxy-3-methoxyphenyl)-4H-chromen-4-one)       | 12 |
| <b>S10:</b> <sup>1</sup> H-NMR (600 M <i>Hz</i> , MeOD) Spectrum of Compound <b>2</b> (3,7-dihydroxy-2phenyl-4H-chromen-4-one)                            | 13 |
| <b>S11:</b> <sup>13</sup> CNMR (150 M <i>Hz</i> , MeOD) Spectrum of Compound <b>2</b> (3,7-dihydroxy-2phenyl-4H-chromen-4-one)                            | 14 |
| <b>S12:</b> <sup>1</sup> HNMR (500 M <i>Hz</i> , CDCl <sub>3</sub> ) Spectrum of Compound <b>3</b> (( <i>E</i> )-ethyl-3(3,4-dimethoxyphenyl)acrylate)    | 15 |
| <b>S13:</b> <sup>13</sup> CNMR (125 M <i>Hz</i> , CDCl <sub>3</sub> ) Spectrum of Compound <b>3</b> (( <i>E</i> )-ethyl-3-(3,4-dimethoxyphenyl)acrylate)  | 16 |
| <b>S14:</b> <sup>1</sup> HNMR (500 M <i>Hz</i> , CDCl <sub>3</sub> ) Spectrum of compound <b>4</b> (( <i>E</i> )-Methyl-3-(3,4-dimethoxyphenyl)acrylate)  | 17 |
| <b>S15:</b> <sup>13</sup> CNMR (125 M <i>Hz</i> , CDCl <sub>3</sub> ) Spectrum of compound <b>4</b> (( <i>E</i> )-Methyl-3-(3,4-dimethoxyphenyl)acrylate) | 18 |
| <b>S16:</b> <sup>1</sup> HNMR (300 M <i>Hz</i> , MeOD) of compound <b>5</b> (N-ethylacetamide)                                                            | 19 |
| <b>S17:</b> <sup>13</sup> CNMR (75 MHz, MeOD) of compound <b>5</b> (N-ethylacetamide)                                                                     | 20 |