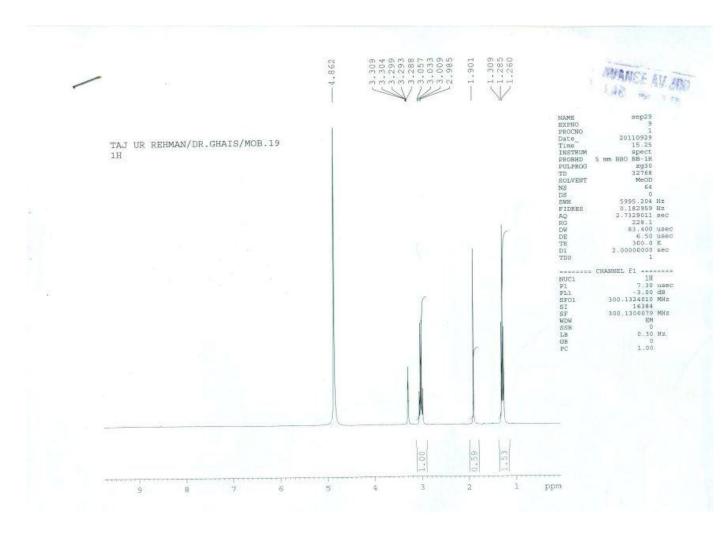

| -hydroxy-2-(4-hydroxy-3-methoxyphenyl)-4H-chromen-4-one)                                                                                                  | 11 |
|-----------------------------------------------------------------------------------------------------------------------------------------------------------|----|
| <b>S9:</b> HMBC (400 M <i>Hz</i> ) Spectrum of Compound <b>1</b> (7-(3,4-Dihydroxyphenoxy)-5hydroxy-2-(4-hydroxy-3-methoxyphenyl)-4H-chromen-4-one)       | 12 |
| <b>S10:</b> <sup>1</sup> H-NMR (600 M <i>Hz</i> , MeOD) Spectrum of Compound <b>2</b> (3,7-dihydroxy-2phenyl-4H-chromen-4-one)                            | 13 |
| <b>S11:</b> <sup>13</sup> CNMR (150 M <i>Hz</i> , MeOD) Spectrum of Compound <b>2</b> (3,7-dihydroxy-2phenyl-4H-chromen-4-one)                            | 14 |
| <b>S12:</b> <sup>1</sup> HNMR (500 M <i>Hz</i> , CDCl <sub>3</sub> ) Spectrum of Compound <b>3</b> (( <i>E</i> )-ethyl-3(3,4-dimethoxyphenyl)acrylate)    | 15 |
| <b>S13:</b> <sup>13</sup> CNMR (125 M <i>Hz</i> , CDCl <sub>3</sub> ) Spectrum of Compound <b>3</b> (( <i>E</i> )-ethyl-3-(3,4-dimethoxyphenyl)acrylate)  | 16 |
| <b>S14:</b> <sup>1</sup> HNMR (500 M <i>Hz</i> , CDCl <sub>3</sub> ) Spectrum of compound <b>4</b> (( <i>E</i> )-Methyl-3-(3,4-dimethoxyphenyl)acrylate)  | 17 |
| <b>S15:</b> <sup>13</sup> CNMR (125 M <i>Hz</i> , CDCl <sub>3</sub> ) Spectrum of compound <b>4</b> (( <i>E</i> )-Methyl-3-(3,4-dimethoxyphenyl)acrylate) | 18 |
| <b>S16:</b> <sup>1</sup> HNMR (300 M <i>Hz</i> , MeOD) of compound <b>5</b> (N-ethylacetamide)                                                            | 19 |
| <b>S17:</b> <sup>13</sup> CNMR (75 MHz, MeOD) of compound <b>5</b> (N-ethylacetamide)                                                                     | 20 |