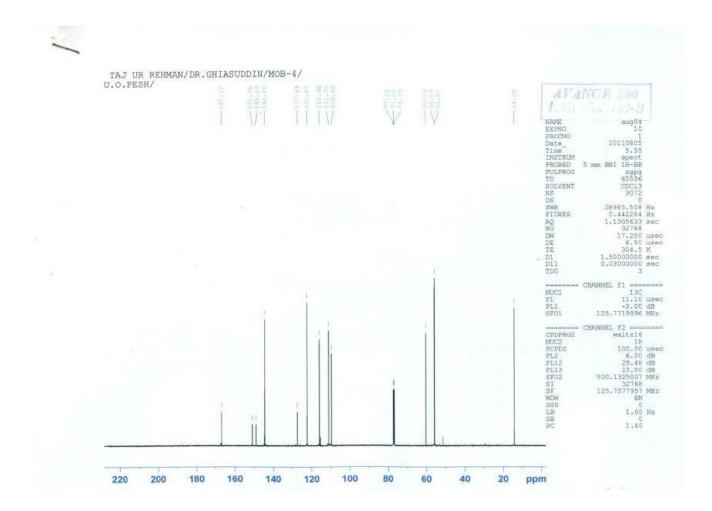

| -hydroxy-2-(4-hydroxy-3-methoxyphenyl)-4H-chromen-4-one)                                                                                                  | 11 |
|-----------------------------------------------------------------------------------------------------------------------------------------------------------|----|
| <b>S9:</b> HMBC (400 M <i>Hz</i> ) Spectrum of Compound <b>1</b> (7-(3,4-Dihydroxyphenoxy)-5hydroxy-2-(4-hydroxy-3-methoxyphenyl)-4H-chromen-4-one)       | 12 |
| <b>S10:</b> <sup>1</sup> H-NMR (600 M <i>Hz</i> , MeOD) Spectrum of Compound <b>2</b> (3,7-dihydroxy-2phenyl-4H-chromen-4-one)                            | 13 |
| <b>S11:</b> <sup>13</sup> CNMR (150 M <i>Hz</i> , MeOD) Spectrum of Compound <b>2</b> (3,7-dihydroxy-2phenyl-4H-chromen-4-one)                            | 14 |
| <b>S12:</b> <sup>1</sup> HNMR (500 M <i>Hz</i> , CDCl <sub>3</sub> ) Spectrum of Compound <b>3</b> (( <i>E</i> )-ethyl-3(3,4-dimethoxyphenyl)acrylate)    | 15 |
| <b>S13:</b> <sup>13</sup> CNMR (125 M <i>Hz</i> , CDCl <sub>3</sub> ) Spectrum of Compound <b>3</b> (( <i>E</i> )-ethyl-3-(3,4-dimethoxyphenyl)acrylate)  | 16 |
| <b>S14:</b> <sup>1</sup> HNMR (500 M <i>Hz</i> , CDCl <sub>3</sub> ) Spectrum of compound <b>4</b> (( <i>E</i> )-Methyl-3-(3,4-dimethoxyphenyl)acrylate)  | 17 |
| <b>S15:</b> <sup>13</sup> CNMR (125 M <i>Hz</i> , CDCl <sub>3</sub> ) Spectrum of compound <b>4</b> (( <i>E</i> )-Methyl-3-(3,4-dimethoxyphenyl)acrylate) | 18 |
| <b>S16:</b> <sup>1</sup> HNMR (300 M <i>Hz</i> , MeOD) of compound <b>5</b> (N-ethylacetamide)                                                            | 19 |
| <b>S17:</b> <sup>13</sup> CNMR (75 MHz, MeOD) of compound <b>5</b> (N-ethylacetamide)                                                                     | 20 |