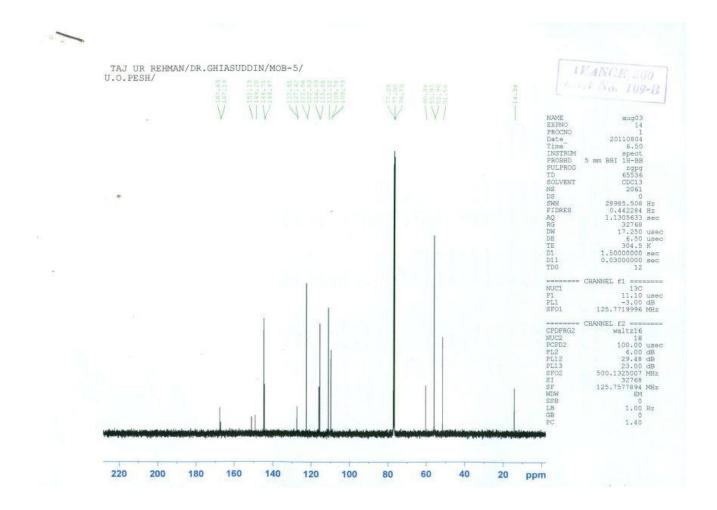

| -hydroxy-2-(4-hydroxy-3-methoxyphenyl)-4H-chromen-4-one)                                                                                                  | 11 |
|-----------------------------------------------------------------------------------------------------------------------------------------------------------|----|
| <b>S9:</b> HMBC (400 M <i>Hz</i> ) Spectrum of Compound <b>1</b> (7-(3,4-Dihydroxyphenoxy)-5hydroxy-2-(4-hydroxy-3-methoxyphenyl)-4H-chromen-4-one)       | 12 |
| <b>S10:</b> <sup>1</sup> H-NMR (600 M <i>Hz</i> , MeOD) Spectrum of Compound <b>2</b> (3,7-dihydroxy-2phenyl-4H-chromen-4-one)                            | 13 |
| <b>S11:</b> <sup>13</sup> CNMR (150 M <i>Hz</i> , MeOD) Spectrum of Compound <b>2</b> (3,7-dihydroxy-2phenyl-4H-chromen-4-one)                            | 14 |
| <b>S12:</b> <sup>1</sup> HNMR (500 M <i>Hz</i> , CDCl <sub>3</sub> ) Spectrum of Compound <b>3</b> (( <i>E</i> )-ethyl-3(3,4-dimethoxyphenyl)acrylate)    | 15 |
| <b>S13:</b> <sup>13</sup> CNMR (125 M <i>Hz</i> , CDCl <sub>3</sub> ) Spectrum of Compound <b>3</b> (( <i>E</i> )-ethyl-3-(3,4-dimethoxyphenyl)acrylate)  | 16 |
| <b>S14:</b> <sup>1</sup> HNMR (500 M <i>Hz</i> , CDCl <sub>3</sub> ) Spectrum of compound <b>4</b> (( <i>E</i> )-Methyl-3-(3,4-dimethoxyphenyl)acrylate)  | 17 |
| <b>S15:</b> <sup>13</sup> CNMR (125 M <i>Hz</i> , CDCl <sub>3</sub> ) Spectrum of compound <b>4</b> (( <i>E</i> )-Methyl-3-(3,4-dimethoxyphenyl)acrylate) | 18 |
| <b>S16:</b> <sup>1</sup> HNMR (300 M <i>Hz</i> , MeOD) of compound <b>5</b> (N-ethylacetamide)                                                            | 19 |
| <b>S17:</b> <sup>13</sup> CNMR (75 MHz, MeOD) of compound <b>5</b> (N-ethylacetamide)                                                                     | 20 |