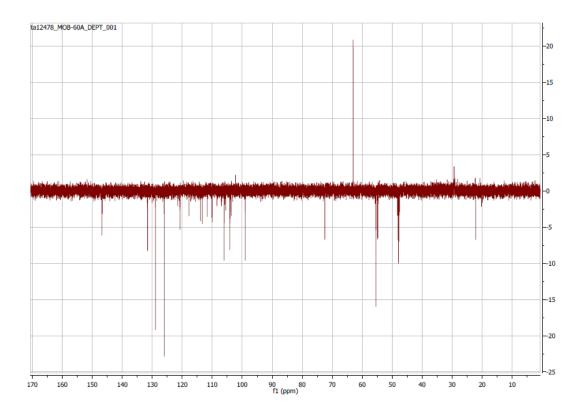

| Table of Contents                                                                                                                                                                           | Page |
|---------------------------------------------------------------------------------------------------------------------------------------------------------------------------------------------|------|
| <b>S1:</b> ESI-MS Spectrum of Compound <b>1</b> (7-(4-methoxyphenyl)-9H-furo [2,3-f] chromen-9-one)                                                                                         | 3    |
| <b>S2:</b> CI-MS Spectrum of Compound <b>1</b> (7-(4-methoxyphenyl)-9H-furo [2,3-f] chromen-9-one)                                                                                          | 3    |
| <b>S3</b> : HRMS Spectrum of Compound <b>1</b> (7-(4-methoxyphenyl)-9H-furo [2,3-f] chromen-9-one)                                                                                          | 4-6  |
| <b>S4:</b> <sup>1</sup> H-NMR (400 M <i>Hz</i> , MeOD) Spectrum of Compound <b>1</b> (7-(4-methoxyphenyl)                                                                                   |      |
| -9H-furo [2, 3-f] chromen-9-one)                                                                                                                                                            | 7    |
| <b>S5:</b> <sup>13</sup> C-NMR Spectrum (100 M <i>Hz</i> , MeOD) Spectrum of Compound <b>1</b> (7-(3,4-dihydroxyphenoxy)-5-hydroxy-2-(4-hydroxy-3-methoxyphenyl)-4 <i>H</i> -chromen-4-one) | 8    |
| <b>S6:</b> <sup>13</sup> C-NMR DEPT Spectrum of Compound <b>1</b> (7-(3,4-Dihydroxyphenoxy)-5-                                                                                              |      |
| -hydroxy-2-(4-hydroxy-3-methoxyphenyl)-4H-chromen-4-one)                                                                                                                                    | 9    |
| <b>S7:</b> COSY (400 M <i>Hz</i> ) Spectrum of Compound <b>1</b> (7-(3,4-Dihydroxyphenoxy)-5hydroxy-2-(4-hydroxy-3-methoxyphenyl)-4H-chromen-4-one)                                         | 10   |
| <b>S8:</b> HMQC (400 MHz) Spectrum of Compound <b>1</b> (7-(3,4-Dihydroxyphenoxy)-5-                                                                                                        |      |

| -hydroxy-2-(4-hydroxy-3-methoxyphenyl)-4H-chromen-4-one)                                                                                                  | 11 |
|-----------------------------------------------------------------------------------------------------------------------------------------------------------|----|
| <b>S9:</b> HMBC (400 M <i>Hz</i> ) Spectrum of Compound <b>1</b> (7-(3,4-Dihydroxyphenoxy)-5hydroxy-2-(4-hydroxy-3-methoxyphenyl)-4H-chromen-4-one)       | 12 |
| <b>S10:</b> <sup>1</sup> H-NMR (600 M <i>Hz</i> , MeOD) Spectrum of Compound <b>2</b> (3,7-dihydroxy-2phenyl-4H-chromen-4-one)                            | 13 |
| <b>S11:</b> <sup>13</sup> CNMR (150 M <i>Hz</i> , MeOD) Spectrum of Compound <b>2</b> (3,7-dihydroxy-2phenyl-4H-chromen-4-one)                            | 14 |
| <b>S12:</b> <sup>1</sup> HNMR (500 M <i>Hz</i> , CDCl <sub>3</sub> ) Spectrum of Compound <b>3</b> (( <i>E</i> )-ethyl-3(3,4-dimethoxyphenyl)acrylate)    | 15 |
| <b>S13:</b> <sup>13</sup> CNMR (125 M <i>Hz</i> , CDCl <sub>3</sub> ) Spectrum of Compound <b>3</b> (( <i>E</i> )-ethyl-3-(3,4-dimethoxyphenyl)acrylate)  | 16 |
| <b>S14:</b> <sup>1</sup> HNMR (500 M <i>Hz</i> , CDCl <sub>3</sub> ) Spectrum of compound <b>4</b> (( <i>E</i> )-Methyl-3-(3,4-dimethoxyphenyl)acrylate)  | 17 |
| <b>S15:</b> <sup>13</sup> CNMR (125 M <i>Hz</i> , CDCl <sub>3</sub> ) Spectrum of compound <b>4</b> (( <i>E</i> )-Methyl-3-(3,4-dimethoxyphenyl)acrylate) | 18 |
| <b>S16:</b> <sup>1</sup> HNMR (300 M <i>Hz</i> , MeOD) of compound <b>5</b> (N-ethylacetamide)                                                            | 19 |
| <b>S17:</b> <sup>13</sup> CNMR (75 MHz, MeOD) of compound <b>5</b> (N-ethylacetamide)                                                                     | 20 |