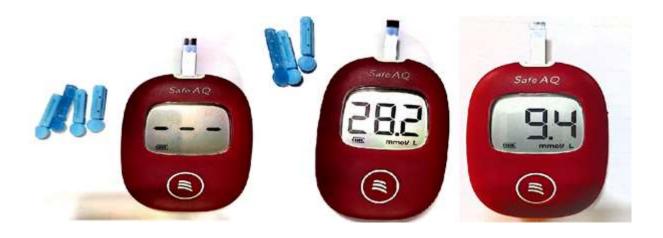

Figure S1: 3D visualization of the studied compounds

Figure S2: Oral glucose tolerance test before and after taking Metformin Hydrochloride