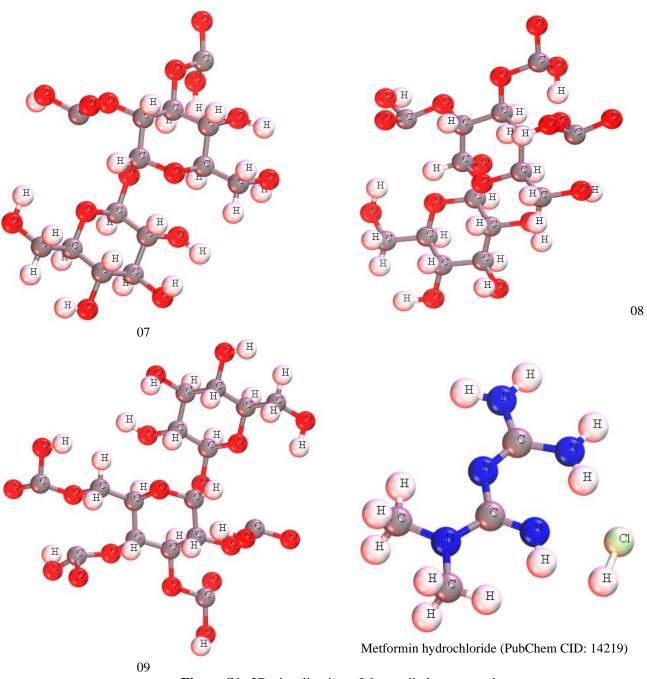

## **Shopnil Akash**

Department of Pharmacy, Daffodil International University, Sukrabad, Dhaka-1207, Bangladesh

| Table of Contents                                                                      | Page |
|----------------------------------------------------------------------------------------|------|
| Figure S1: 3D visualization of the studied compounds                                   | 2    |
|                                                                                        | 4    |
| Figure S2: Oral glucose tolerance test before and after taking Metformin Hydrochloride |      |