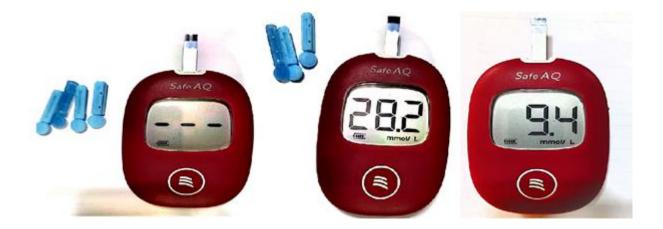

## **Shopnil Akash**

Department of Pharmacy, Daffodil International University, Sukrabad, Dhaka-1207, Bangladesh

| Table of Contents                                                                      | Page |
|----------------------------------------------------------------------------------------|------|
| Figure S1: 3D visualization of the studied compounds                                   | 2    |
|                                                                                        | 4    |
| Figure S2: Oral glucose tolerance test before and after taking Metformin Hydrochloride |      |

Figure S2: Oral glucose tolerance test before and after taking Metformin Hydrochloride