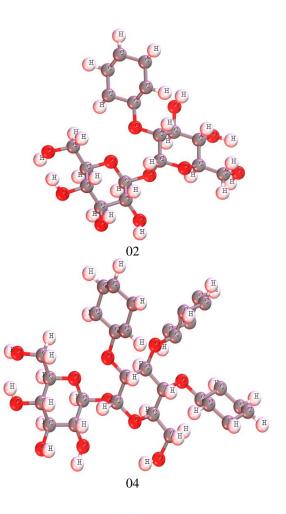

## **Shopnil Akash**

Department of Pharmacy, Daffodil International University, Sukrabad, Dhaka-1207, Bangladesh

| Table of Contents                                                                      | Page |
|----------------------------------------------------------------------------------------|------|
| Figure S1: 3D visualization of the studied compounds                                   | 2    |
|                                                                                        | 4    |
| Figure S2: Oral glucose tolerance test before and after taking Metformin Hydrochloride |      |